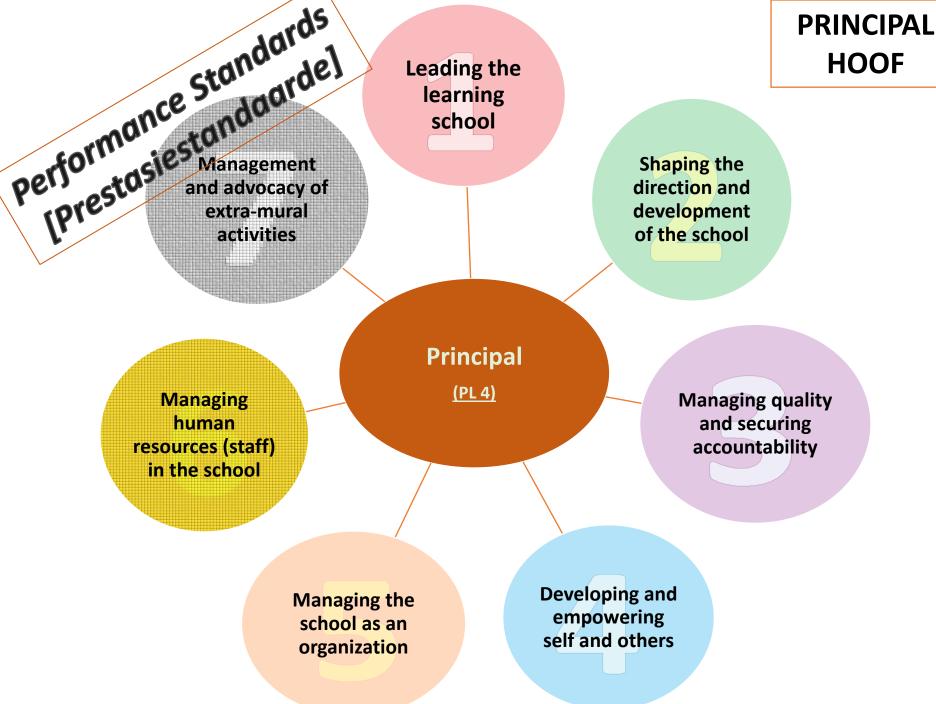

#### Dringing (Doct Lovel 1)

| Principal (Post Level | 4)     |
|-----------------------|--------|
|                       | No. of |

**Performance Standard** 

1. Leading the learning school

school

activities

Total

2. Shaping the direction and development of the

3. Managing quality and securing accountability

4. Developing and empowering self and others

6. Managing human resources (staff) in the school

5. Managing the school as an organization

7. Management and advocacy of extra-mural

Maximum Score = 284

Lesson Observation: Performance Standard 1 (Criterion 1)

No. of

descriptors

**15** 

**13** 

11