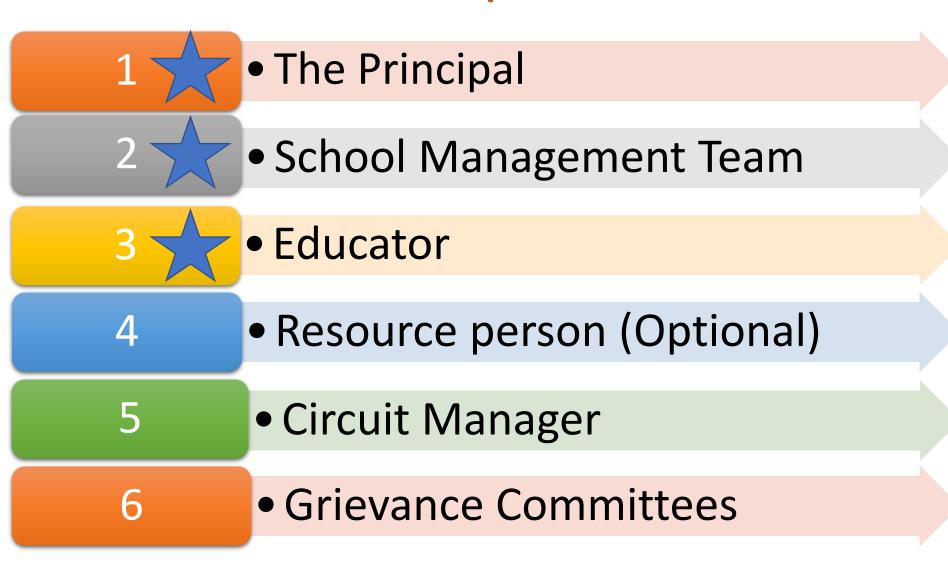

#### Role and responsibilities

#### Roles and Responsibilities (cont.)

| 1. Principal                    | <ul> <li>Ensures that every educator has access to the QMS instrument and any other relevant documents</li> <li>Ensures that the QMS is implemented uniformly and effectively.</li> </ul>                                                                                                                                                                                                                        |
|---------------------------------|------------------------------------------------------------------------------------------------------------------------------------------------------------------------------------------------------------------------------------------------------------------------------------------------------------------------------------------------------------------------------------------------------------------|
| 2. School Management Team (SMT) | <ul> <li>Conducts Performance Appraisals of educators, including<br/>classroom / lesson observations, and keeps records thereof.</li> </ul>                                                                                                                                                                                                                                                                      |
| 3. Educator                     | <ul> <li>Conducts a self-appraisal prior to being appraised by the immediate supervisor</li> <li>Should inform the supervisor during the pre-appraisal meeting or at least three days prior the scheduled appraisal date on the intention to involve a resource person.</li> <li>Allows the immediate supervisor to conduct lesson observations and keeps relevant evidence for the appraisal process</li> </ul> |

#### Roles and Responsibilities (cont.)

| 4. | Resource<br>Person<br>(optional) | <ul> <li>An educator who may be requested by the appraisee to<br/>assist in the appraisal process through provision of subject<br/>or other relevant expertise.</li> </ul>                                                                                                   |
|----|----------------------------------|------------------------------------------------------------------------------------------------------------------------------------------------------------------------------------------------------------------------------------------------------------------------------|
| 5. | Circuit<br>Manager               | <ul> <li>Agrees on a work plan with the principal with clear annual targets and performance indicators</li> <li>Manage the performance of principals in a consultative, supportive and non-discriminatory manner to enhance school efficiency and accountability.</li> </ul> |
| 6. | Grievance<br>Committees          | <ul> <li>6.1 At School Level</li> <li>Resolve any grievance or disagreements at school level</li> <li>6.2 At Circuit Level</li> <li>Resolve any grievance or disagreements referred to it by the school grievance committee.</li> </ul>                                      |