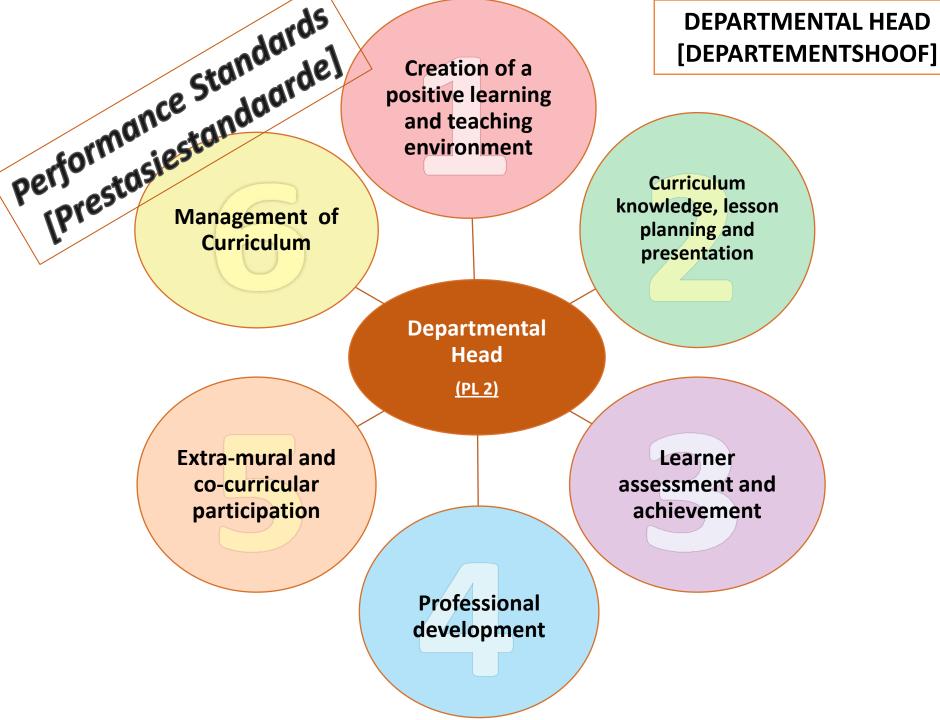

#### Departmental Head (Post Level 2)

Parformance Standard

6. Management of the curriculum

**Total** 

No. of

4

16

No. of

19

**57** 

| Periormance Standard                                        | Criteria | descriptors |
|-------------------------------------------------------------|----------|-------------|
| 1. Creation of a positive learning and teaching environment | 2        | 7           |
| 2. Curriculum knowledge, lesson planning and presentation   | 4        | 12          |
| 3. Learner assessment and achievement                       | 3        | 7           |
| 4. Professional development                                 | 2        | 9           |
| 5. Extra-mural and co-curricular participation              | 1        | 3           |