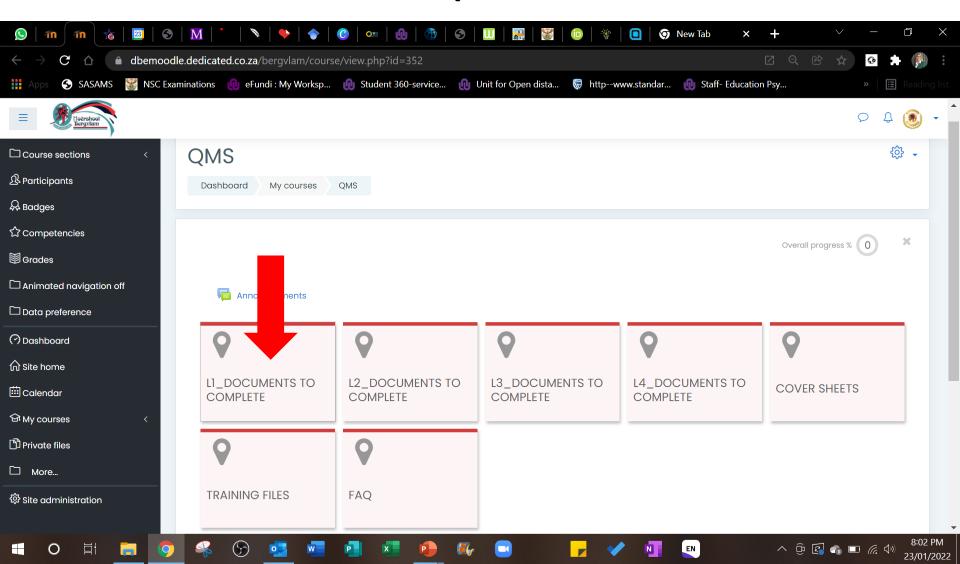

#### QMS dokumentasie beskikbaar op Moodle QMS

#### Moodle: Kies jou posvlak en klik oop

#### L1\_DOCUMENTS TO COMPLETE

- L1\_ALL\_SELF APPRAISAL\_A1
- L1\_L2\_Lesson Observation Annexure E 2
- L1\_SUPERIOR\_APPRAISAL\_COMPOSITE\_A1\_A2
- L1\_COMPOSITE\_A2