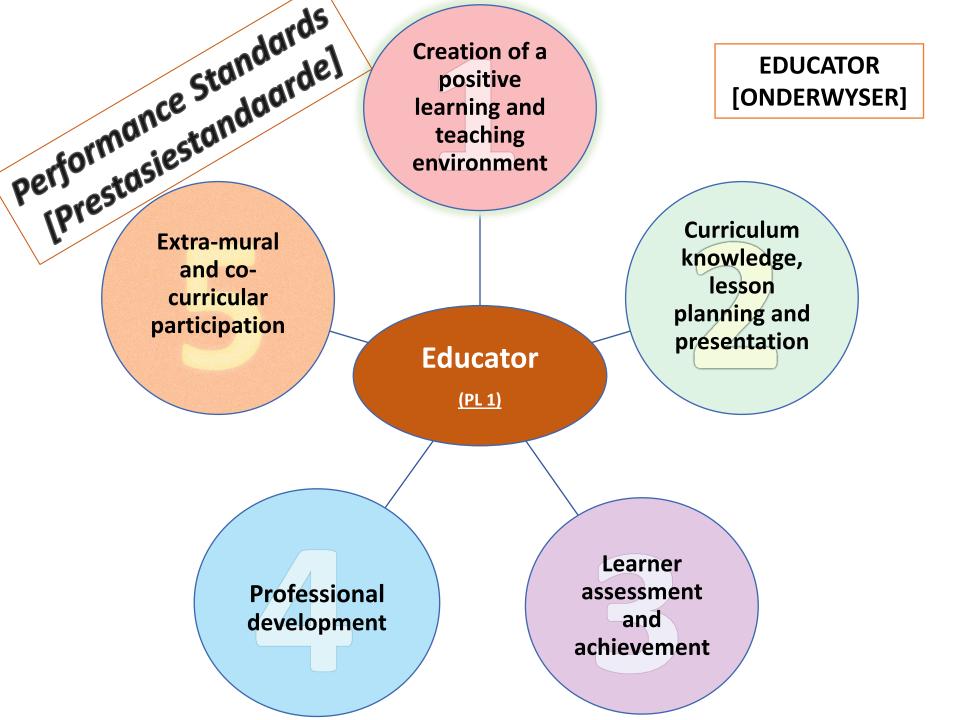

| Performance Standard |  |
|----------------------|--|

Criteria

No. of descriptors

12

9

3

38

2. Curriculum knowledge, lesson planning and

5. Extra-mural and co-curricular participation

3. Learner assessment and achievement

4. Professional development

environment

presentation

Total

2

4

3

12

1. Creation of a positive learning and teaching

Maximum Score = 152

**Lesson Observation: Performance Standards 1 - 3** 